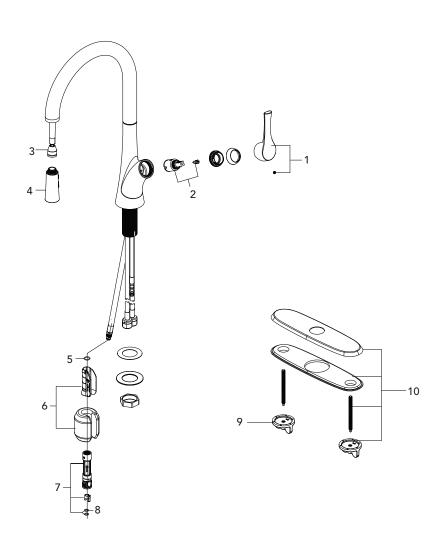

# MNO171L SINGLE HANDLE KITCHEN FAUCET

| No. | Part Name         | Part No.     |
|-----|-------------------|--------------|
| 1   | Handle            | OBPF13058*   |
| 2   | Cartridge & Screw | OBPF220081   |
| 3   | Hose              | OBPF670007A  |
| 4   | Sprayhead         | OBPF6F38004* |
| 5   | O-ring            | OBPF60024    |

# MNO171L SINGLE HANDLE KITCHEN FAUCET

| No. | Part Name       | Part No.   |
|-----|-----------------|------------|
| 6   | Weight          | OBPF170817 |
| 7   | O-ring          | OBPF60002  |
| 8   | Quick Connector | OBPF870429 |
| 9   | Mounting Nut    | OBPF156109 |
| 10  | Escutcheon      | OBPF80045* |