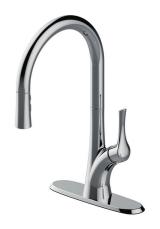

# MNO171L SINGLE HANDLE KITCHEN FAUCET

| No. | Part Name         | Part No.     |
|-----|-------------------|--------------|
| 1   | Handle            | OBPF13058*   |
| 2   | Cartridge & Screw | OBPF220081   |
| 3   | Hose              | OBPF670007A  |
| 4   | Sprayhead         | OBPF6F38004* |
| 5   | O-ring            | OBPF60024    |